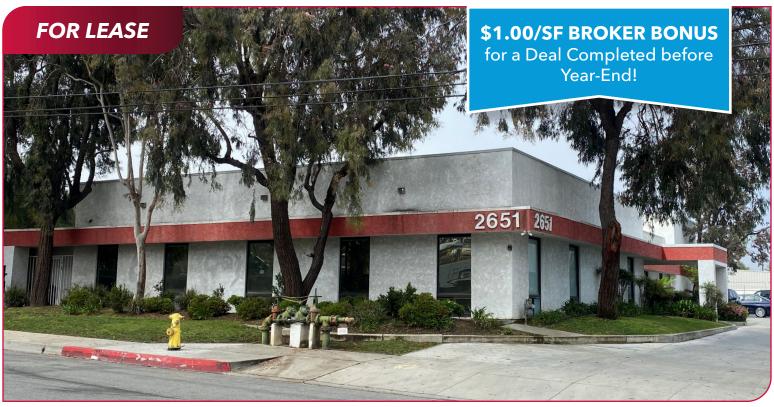

## **±4,000 SQ. FT. OFFICE SPACE AVAILABLE FOR LEASE 2651 WALNUT AVENUE** | SIGNAL HILL, CA 90755

LOCAL EXPERTISE. INTERNATIONAL REACH. WORLD CLASS.

#### - PROPERTY DETAILS -

- ±4,000 SF Office Space Available
- Portion 10,440 SF Office Building
- Shared Conference Room
- 5:1000 Parking (20 Total Spaces)
- Building Top Signage Available
- Excellent Signal Hill Location
- Abundant Retail Amenities Nearby
- Minutes Away From 405 & 710 Freeways