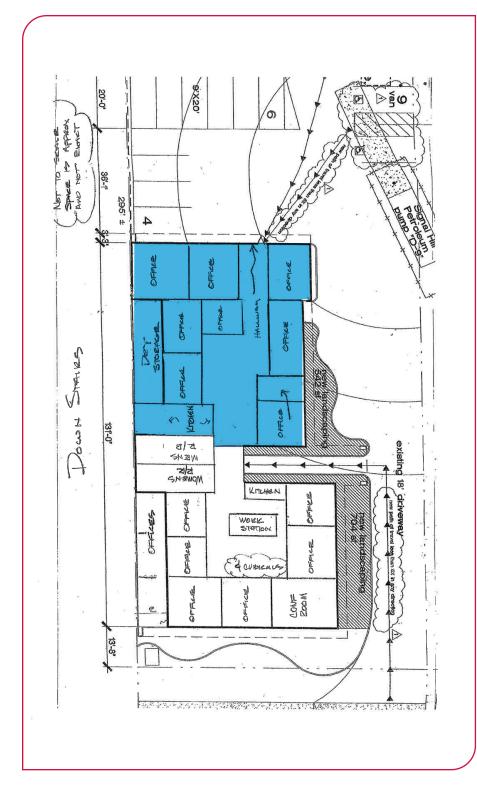

#### - PROPERTY DETAILS -

- ±4,000 SF Office Space Available
- Portion 10,440 SF Office Building
- Shared Conference Room
- 5:1000 Parking (20 Total Spaces)
- Building Top Signage Available
- Excellent Signal Hill Location
- Abundant Retail Amenities Nearby
- Minutes Away From 405 & 710 Freeways