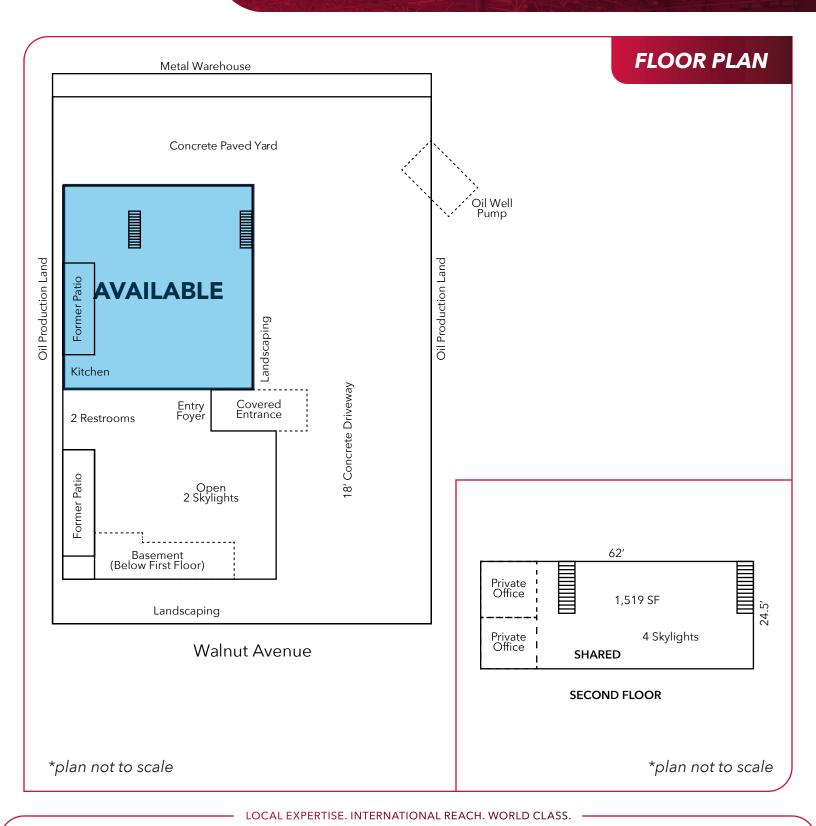

#### - PROPERTY DETAILS -

- ±4,000 SF Office Space Available
- Portion 10,440 SF Office Building
- Shared Conference Room
- 5:1000 Parking (20 Total Spaces)
- Building Top Signage Available
- Excellent Signal Hill Location
- Abundant Retail Amenities Nearby
- Minutes Away From 405 & 710 Freeways