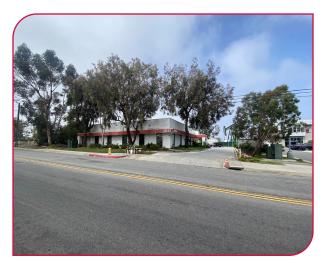

#### - PROPERTY DETAILS -

- ±4,000 SF Office Space Available
- Portion 10,440 SF Office Building
- Shared Conference Room
- 5:1000 Parking (20 Total Spaces)
- Building Top Signage Available
- Excellent Signal Hill Location
- Abundant Retail Amenities Nearby
- Minutes Away From 405 & 710 Freeways

## **±4,000 SQ. FT. OFFICE SPACE AVAILABLE FOR LEASE 2651 WALNUT AVENUE** | SIGNAL HILL, CA 90755

LOCAL EXPERTISE. INTERNATIONAL REACH. WORLD CLASS.