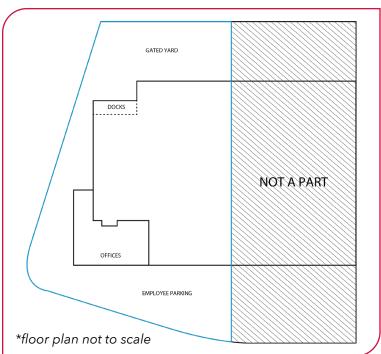

#### - PROPERTY DETAILS

- ±25,000 SF Available for Sublease
- ±3,500 SF Office Area Available
- Two (2) Truck High Positions
- 22' Clearance Height
- Gated Yard
- Close Proximity to 91, 710, and 405 Fwys