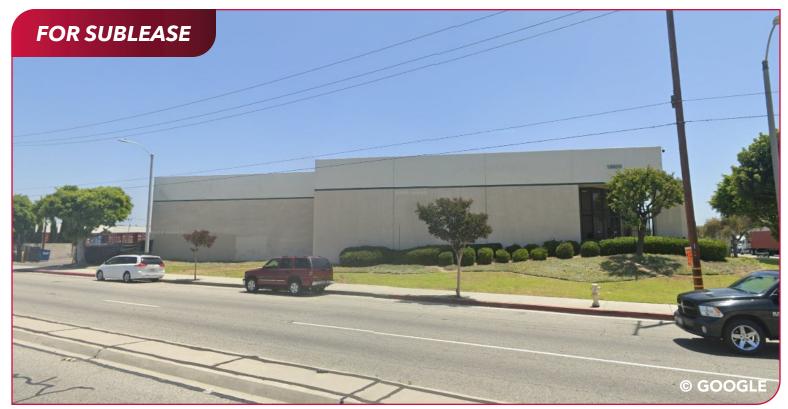

# ±25,000 SQ. FT. INDUSTRIAL BUILDING FOR SUBLEASE 19920 ALAMEDA ST | COMPTON, CA 90221

LOCAL EXPERTISE. INTERNATIONAL REACH. WORLD CLASS.

#### - PROPERTY DETAILS

- ±25,000 SF Available for Sublease
- ±3,500 SF Office Area Available
- Two (2) Truck High Positions
- 22' Clearance Height
- Gated Yard
- Close Proximity to 91, 710, and 405 Fwys