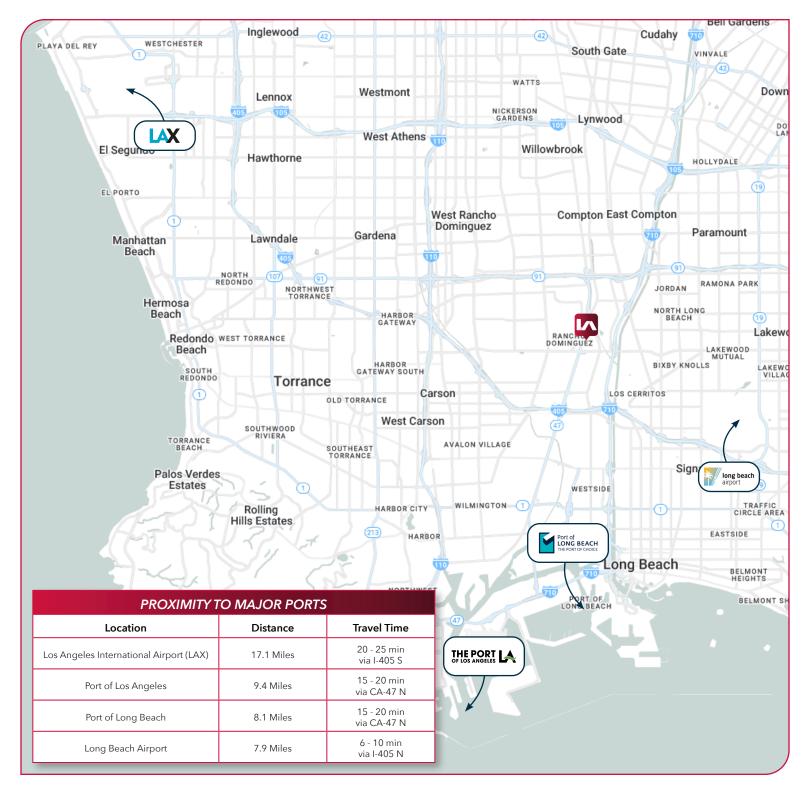

#### - PROPERTY DETAILS

- ±25,000 SF Available for Sublease
- ±3,500 SF Office Area Available
- Two (2) Truck High Positions
- 22' Clearance Height
- Gated Yard
- Close Proximity to 91, 710, and 405 Fwys