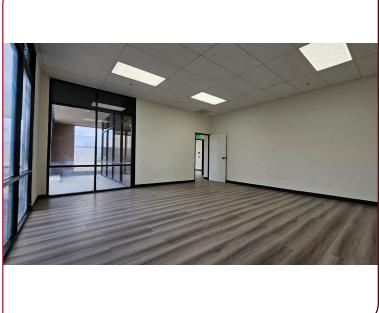

#### **PROPERTY DETAILS -**

- ±14,285 SF Free-Standing Building
- ±1,200 SF Newly Constructed Offices
- Abundant Parking 25 Striped Stalls
- Fenceable Yard
- 400 Amps Power 120/240v
- Fire Sprinklers

LOCAL EXPERTISE. INTERNATIONAL REACH. WORLD CLASS.