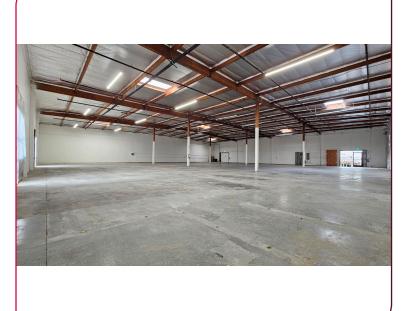

#### **PROPERTY DETAILS -**

- ±14,285 SF Free-Standing Building
- ±1,200 SF Newly Constructed Offices
- Abundant Parking 25 Striped Stalls
- Fenceable Yard
- 400 Amps Power 120/240v
- Fire Sprinklers

LOCAL EXPERTISE. INTERNATIONAL REACH. WORLD CLASS.