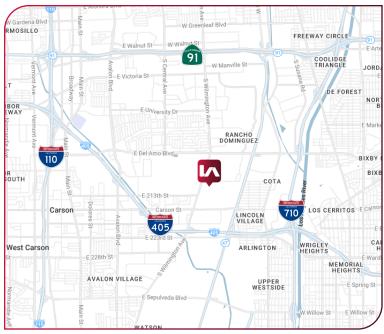

#### **PROPERTY DETAILS -**

- ±14,285 SF Free-Standing Building
- ±1,200 SF Newly Constructed Offices
- Abundant Parking 25 Striped Stalls
- Fenceable Yard
- 400 Amps Power 120/240v
- Fire Sprinklers



LOCAL EXPERTISE. INTERNATIONAL REACH. WORLD CLASS.

#### **GAREN** RAMYAN

Principal | DRE LIC 01470057 e gramyan@leelalb.com p 310.965.1757

#### **CRAIG** POROPAT

e cporopat@leelalb.com p 310.965.1777

#### **JOSEPH STANKO**

Principal | DRE LIC 01986776 e jstanko@leelalb.com p 310.483.8412

#### **BRETT LANDON**

Associate | DRE LIC 02245455 e bfrucht@leelalb.com p 424.653.7756

Lee & Associates Los Angeles - Long Beach Inc. | DRE License 0169854 | 21250 Hawthorne Blvd, Suite 700, Torrance, CA 90503

## 1904 E DOMINGUEZ ST | CARSON, CA 90810



### **GAREN** RAMYAN

Principal | DRE LIC 01470057 e gramyan@leelalb.com **p** 310.965.1757

#### **CRAIG POROPAT**

Principal | DRE LIC 00896729 e cporopat@leelalb.com **p** 310.965.1777

#### **JOSEPH STANKO**

Principal | DRE LIC 01986776 e