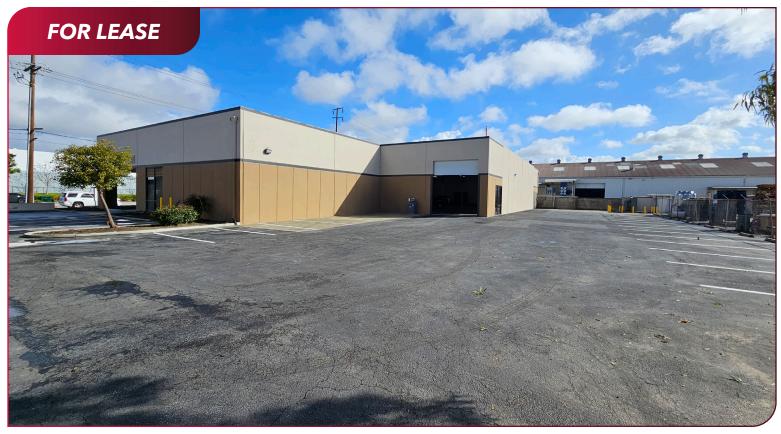

# ±14,285 SQ. FT. INDUSTRIAL BUILDING FOR LEASE 1904 E DOMINGUEZ ST | CARSON, CA 90810

LOCAL EXPERTISE. INTERNATIONAL REACH. WORLD CLASS.

#### **PROPERTY DETAILS -**

- ±14,285 SF Free-Standing Building
- ±1,200 SF Newly Constructed Offices
- Abundant Parking 25 Striped Stalls
- Fenceable Yard
- 400 Amps Power 120/240v
- Fire Sprinklers

LOCAL EXPERTISE. INTERNATIONAL REACH. WORLD CLASS.