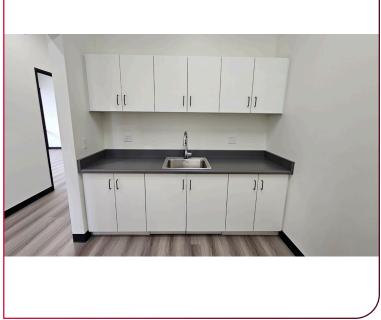

#### **PROPERTY DETAILS -**

- ±14,285 SF Free-Standing Building
- ±1,200 SF Newly Constructed Offices
- Abundant Parking 25 Striped Stalls
- Fenceable Yard
- 400 Amps Power 120/240v
- Fire Sprinklers

LOCAL EXPERTISE. INTERNATIONAL REACH. WORLD CLASS.