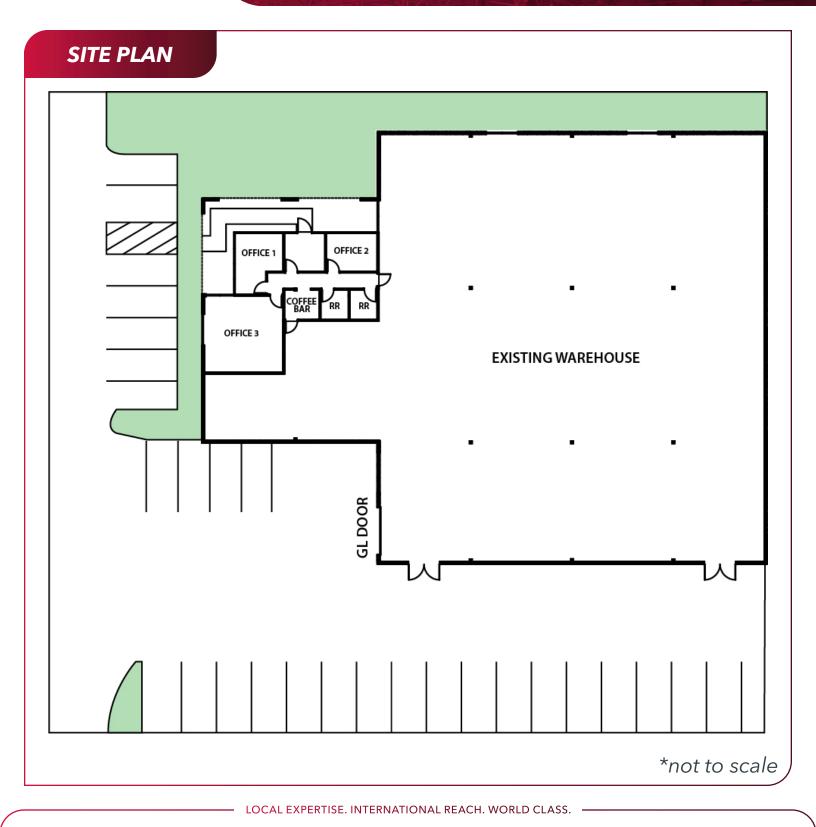

#### **PROPERTY DETAILS -**

- ±14,285 SF Free-Standing Building
- ±1,200 SF Newly Constructed Offices
- Abundant Parking 25 Striped Stalls
- Fenceable Yard
- 400 Amps Power 120/240v
- Fire Sprinklers

LOCAL EXPERTISE. INTERNATIONAL REACH. WORLD CLASS.